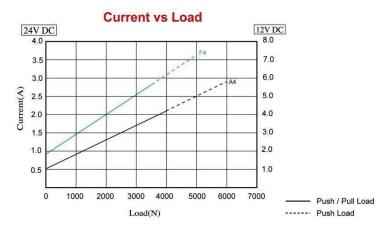

## **Performance Data**

| Model No.          | Push<br>Max. (N) | Pull<br>Max. (N) | Speed (mm/s) |           | Current (A) |     |           |     |
|--------------------|------------------|------------------|--------------|-----------|-------------|-----|-----------|-----|
|                    |                  |                  | No load      | Full load | No load     |     | Full load |     |
|                    |                  |                  |              |           | 12V         | 24V | 12V       | 24V |
| PD64-XX-A4-XXX.XXX | 6000             | 4000             | 4.2          | 2.9       | 8.0         | 0.4 | 5.4       | 2.7 |
| PD64-XX-F4-XXX.XXX | 5000             | 3500             | 5.5          | 4.4       | 0.8         | 0.4 | 5.6       | 2.8 |