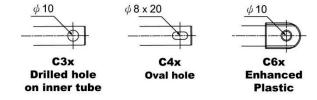

#### **♦** Front Connector

#### Rear Connector

- ♦ Available stroke (S) range = 35~210mm
- **♦** Retracted length (A)

Front connector = C3x,  $C4x \ge stroke + 354mm$ 

Front connector = C6x ≥ stroke + 369mm

◆ Extended length (B) = S+A