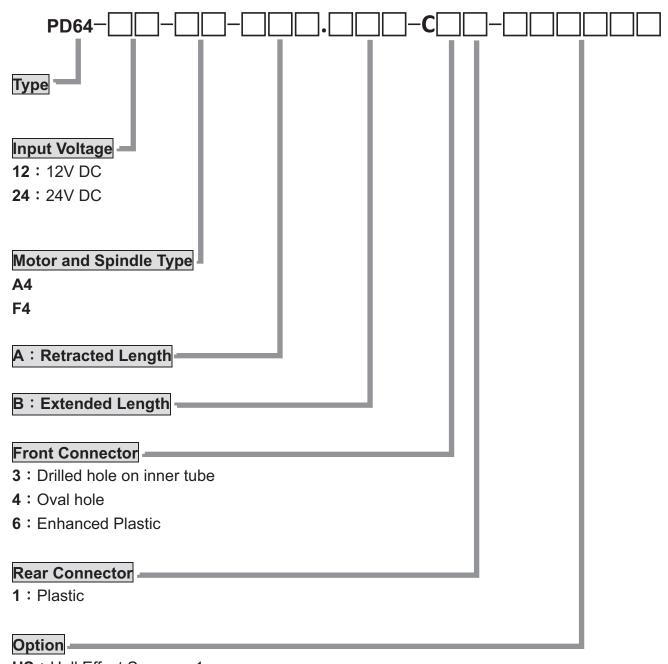

## **Ordering Key**

**HS**: Hall Effect Sensor x 1 **HS2**: Hall Effect Sensor x 2

PO: Push Only