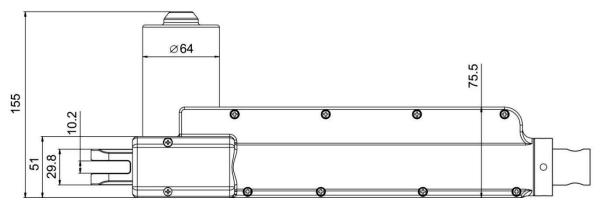

ormance Data**







| Model No.          | Push<br>Max. (N) | Pull<br>Max. (N) | Speed (mm/s) |           | Current (A) |     |           |     |
|--------------------|------------------|------------------|--------------|-----------|-------------|-----|-----------|-----|
|                    |                  |                  | No load      | Full load | No load     |     | Full load |     |
|                    |                  |                  |              |           | 12V         | 24V | 12V       | 24V |
| PD64-XX-A4-XXX.XXX | 6000             | 4000             | 4.2          | 2.9       | 8.0         | 0.4 | 5.4       | 2.7 |
| PD64-XX-F4-XXX.XXX | 5000             | 3500             | 5.5          | 4.4       | 0.8         | 0.4 | 5.6       | 2.8 |

## **Dimensions**





#### **♦** Front Connector



#### Rear Connector



- ♦ Available stroke (S) range = 35~210mm
- **♦** Retracted length (A)

Front connector = C3x,  $C4x \ge stroke + 354mm$ 

Front connector = C6x ≥ stroke + 369mm

◆ Extended length (B) = S+A

## **Ordering Key**



**HS**: Hall Effect Sensor x 1 **HS2**: Hall Effect Sensor x 2

PO: Push Only