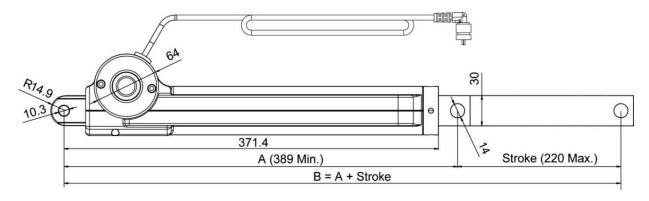

## **Dimensions**

#### Rear Connector

- ♦ Available stroke (S) range = 35~210mm
- **♦** Retracted length (A)

Front connector = C3x,  $C4x \ge stroke + 354mm$ 

Front connector = C6x ≥ stroke + 369mm

◆ Extended length (B) = S+A