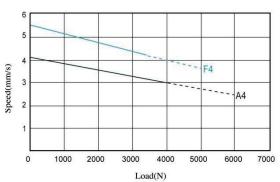

## **Performance Data**

| Model No.          | Push<br>Max. (N) | Pull<br>Max. (N) | Speed (mm/s) |           | Current (A) |     |           |     |
|--------------------|------------------|------------------|--------------|-----------|-------------|-----|-----------|-----|
|                    |                  |                  | No load      | Full load | No load     |     | Full load |     |
|                    |                  |                  |              |           | 12V         | 24V | 12V       | 24V |
| PD64-XX-A4-XXX.XXX | 6000             | 4000             | 4.2          | 2.9       | 8.0         | 0.4 | 5.4       | 2.7 |
| PD64-XX-F4-XXX.XXX | 5000             | 3500             | 5.5          | 4.4       | 0.8         | 0.4 | 5.6       | 2.8 |