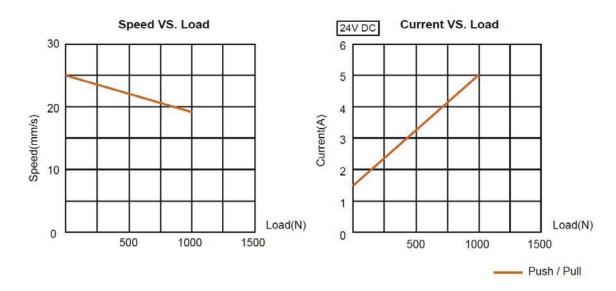

### **Performance Data**

| Model No.          | Push     | Pull     | Speed (mm/s) |           | Current (A) @ 24V DC |           |
|--------------------|----------|----------|--------------|-----------|----------------------|-----------|
|                    | Max. (N) | Max. (N) | No load      | Full load | No load              | Full load |
| MD52-24-M6-XXX.XXX | 1000     | 1000     | 25           | 18.5      | 1.5                  | 5         |