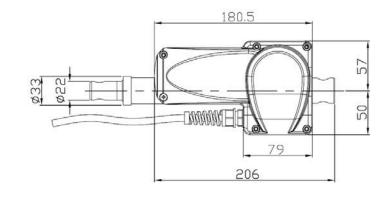

### **Dimensions**

Unit: mm

- ♦ Available stroke (S) range = 100~300mm
- ♦ Retracted length (A) ≥S+156mm
- ◆ Extended length (B) = S+A