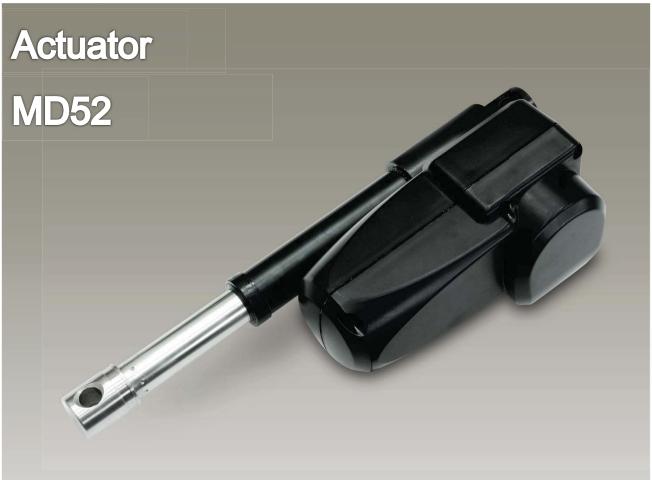

#### **Features**

- MD52 features its stainless extension tube, suitable to work in the harsh condition against dust and rain.
- ♦ Main applications: industrial equipment
- Input voltage: 24V DC
- ◆ Max. load: 1000N (push / pull)
- ◆ Max. current : 5A @ 24V DC
- ◆ Max. speed : 25mm/sec @ no load
- ◆ Stroke: 100 ~ 300 mm (other stroke available)
- ◆ Duty cycle: 10% or 2 min continuous operation in 20 min.
- ◆ IP Protection level: IP66
- ◆ Color : Black
- ◆ Noise Level : ≤ 70dB
- Stainless front connector