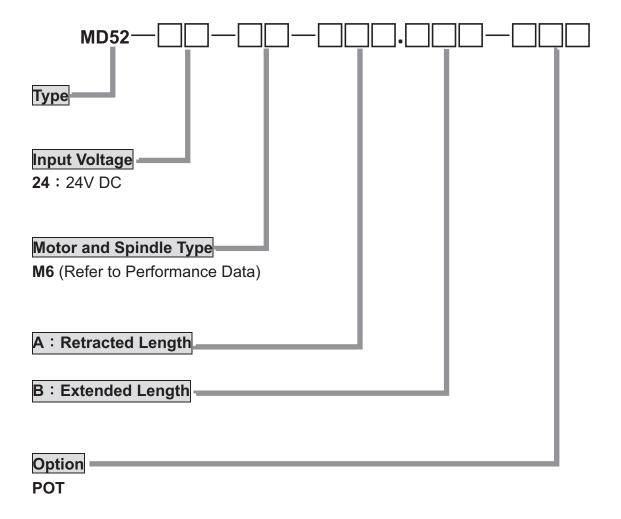

level: IP66
- ◆ Color : Black
- ◆ Noise Level : ≤ 70dB
- Stainless front connector

# **Options**

◆ POT

## Compatibility

1. Control box N/A

2. Handset N/A

3. Accessory N/A

### **Performance Data**



| Model No.          | Push     | Pull     | Speed (mm/s) |           | Current (A) @ 24V DC |           |
|--------------------|----------|----------|--------------|-----------|----------------------|-----------|
|                    | Max. (N) | Max. (N) | No load      | Full load | No load              | Full load |
| MD52-24-M6-XXX.XXX | 1000     | 1000     | 25           | 18.5      | 1.5                  | 5         |

### **Dimensions**







Unit: mm

- ♦ Available stroke (S) range = 100~300mm
- ♦ Retracted length (A) ≥S+156mm
- ◆ Extended length (B) = S+A

# **Ordering Key**