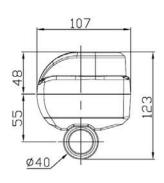

### **Dimensions**

Unit: mm

- ♦ Available stroke (S) range = 100~300mm
- ♦ Retracted length (A) ≥S+156mm
- ◆ Extended length (B) = S+A