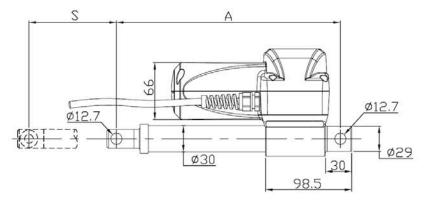

### **Dimensions**

Unit: mm

- ♦ Available stroke (S) range = 100~300mm
- ♦ Retracted length (A) ≥S+156mm
- ◆ Extended length (B) = S+A