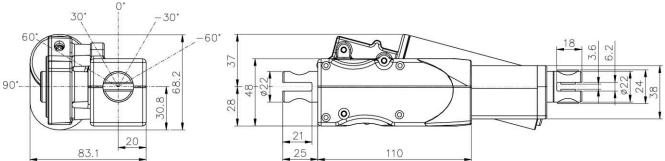

## **Dimensions**

Unit: mm

#### **Front Connectors**

**Rear Connectors** 

Cx 1 Metal + Nylon bushing ø10 C<u>x</u> 2 Metal Ø 12

Cx 3 Metal + Brass bushing ø10

- Available stroke (S) range =  $50 \sim 600$ mm
- Retracted length (A)
  - Stroke  $\leq$  55mm , Retracted length (Dimension A) =192 mm.
  - Stroke  $\leq$  300mm <sup>,</sup> Retracted length (Dimension A) =S+137 mm.
  - Stroke > 300mm , Retracted length (Dimension A) = S+156 mm.
- Extended length (B) = S+A