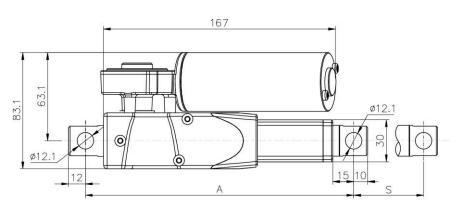

## **Dimensions**

Unit: mm

#### **Front Connectors**

**Rear Connectors** 

Cx 1 Metal + Nylon bushing ø10 C<u>x</u> 2 Metal Ø 12

Cx 3 Metal + Brass bushing ø10

- Available stroke (S) range =  $50 \sim 600$ mm
- Retracted length (A)
  - Stroke  $\leq$  55mm , Retracted length (Dimension A) =192 mm.
  - Stroke  $\leq$  300mm <sup>,</sup> Retracted length (Dimension A) =S+137 mm.
  - Stroke > 300mm , Retracted length (Dimension A) = S+156 mm.
- Extended length (B) = S+A