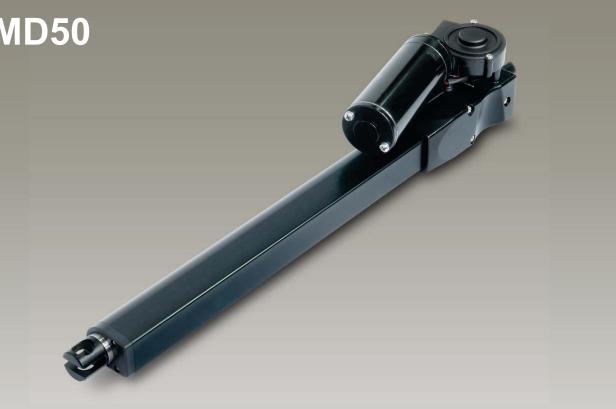

# Actuator MD50

# **Features**

- MD50 is a compact and powerful actuator designed for the use in furniture and homecare application. It's an ideal solution for applications that require high force but limited installation space.
- Main applications : furniture and homecare
- Input voltage : 24V DC
- Max. load : 3500N (push) / 2000N (pull)
- Max. current : 3.8A @ 24V DC
- ◆ Max. speed at no load : 11.4 mm/sec
- ◆ Max. speed at full load : 3.8 mm/sec @ 3500N
- Stroke : 50 ~ 600 mm (other stroke available)
- Duty cycle : 10% or 2 min continuous operation in 20 min.
- Color : Black
- ◆ Certified : EN60601-1-2, IEC 61000-4-2, IEC6100-4-8, IEC61000-4-3
- Noise Level  $: \leq 65$ dB
- Preset limit switches