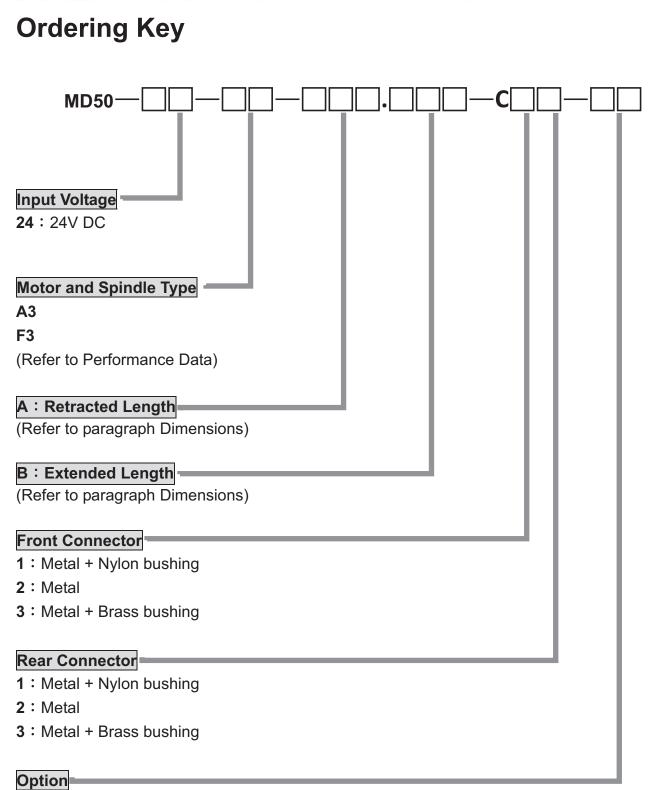

#### **Front Connectors**

**Rear Connectors** 

Cx 1 Metal + Nylon bushing ø10 C<u>x</u> 2 Metal Ø 12

Cx 3 Metal + Brass bushing ø10

- Available stroke (S) range =  $50 \sim 600$ mm
- Retracted length (A)
  - Stroke  $\leq$  55mm , Retracted length (Dimension A) =192 mm.
  - Stroke  $\leq$  300mm <sup>,</sup> Retracted length (Dimension A) =S+137 mm.
  - Stroke > 300mm , Retracted length (Dimension A) = S+156 mm.
- Extended length (B) = S+A