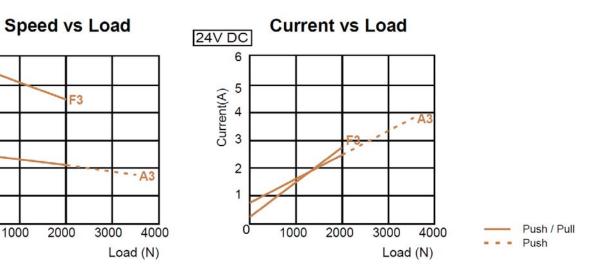

# **Performance Data**

| Model No.          | Push     | Pull     | Speed (mm/s) |           | Current (A) @ 24V DC |           |
|--------------------|----------|----------|--------------|-----------|----------------------|-----------|
|                    | Max. (N) | Max. (N) | No load      | Full load | No load              | Full load |
| MD50-24-A3-XXX.XXX | 3500     | 2000     | 5            | 3.8       | 0.8                  | 3.8       |
| MD50-24-F3-XXX.XXX | 2000     | 2000     | 11.4         | 9         | 0.3                  | 2.7       |