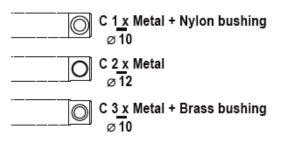

#### **Front Connectors**

**Rear Connectors** 

Cx 1 Metal + Nylon bushing ø10 C<u>x</u> 2 Metal Ø 12

Cx 3 Metal + Brass bushing ø10

- Available stroke (S) range =  $50 \sim 600$ mm
- Retracted length (A)
  - Stroke  $\leq$  55mm , Retracted length (Dimension A) =192 mm.
  - Stroke  $\leq$  300mm <sup>,</sup> Retracted length (Dimension A) =S+137 mm.
  - Stroke > 300mm , Retracted length (Dimension A) = S+156 mm.
- Extended length (B) = S+A