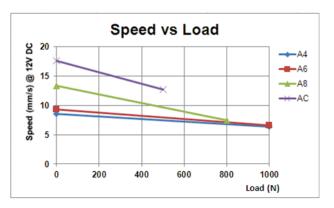

### **Performance Data**

| Model No.                 | Push Max.<br>(N) | Pull Max. (N) | Speed (mm/s) |      | Current (A) |     |           |     |
|---------------------------|------------------|---------------|--------------|------|-------------|-----|-----------|-----|
|                           |                  |               | No           | Full | II No load  |     | Full load |     |
|                           |                  |               | load         | load | 12V         | 24V | 12V       | 24V |
| LD10-XX-A4-16-XXX.XXX-CXX | 1000             | 1000          | 8            | 6    | 4.2         | 3.1 | 5.4       | 3.8 |
| LD10-XX-A6-16-XXX.XXX-CXX | 1000             | 1000          | 9            | 6.5  | 4.3         | 3.1 | 5.3       | 3.7 |
| LD10-XX-A8-16-XXX.XXX-CXX | 800              | 800           | 13           | 7.5  | 4.2         | 3.1 | 5.2       | 3.6 |
| LD10-XX-AC-16-XXX.XXX-CXX | 500              | 500           | 18           | 12   | 4.3         | 3.1 | 4.9       | 3.4 |