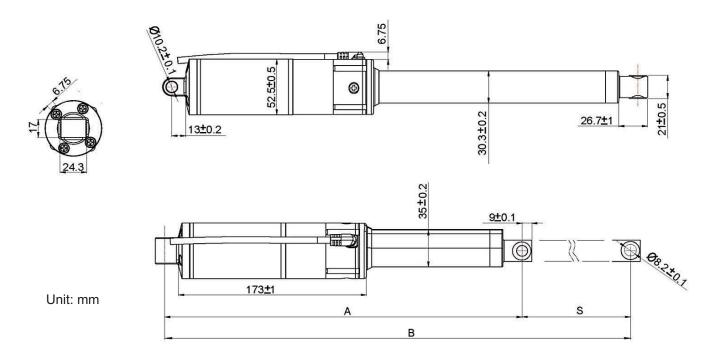

#### **Dimension**

**♦** Front Connector

**♦** Rear Connector

- ♦ Available stroke (S) range = 50~300mm
- ◆ Retracted length (A)

Front connector = C1x, C3x, CBx ≥ stroke + 256mm

Front connector = C9x ≥ stroke + 282mm

Front connector = CAx ≥ stroke + 265mm

Extended length (B) = S+A