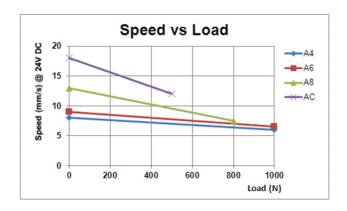

### **Performance Data**

| Model No.                 | Push Max.<br>(N) | Pull Max. (N) | Speed (mm/s) |      | Current (A) |     |           |     |
|---------------------------|------------------|---------------|--------------|------|-------------|-----|-----------|-----|
|                           |                  |               | No           | Full | II No load  |     | Full load |     |
|                           |                  |               | load         | load | 12V         | 24V | 12V       | 24V |
| LD10-XX-A4-16-XXX.XXX-CXX | 1000             | 1000          | 8            | 6    | 4.2         | 3.1 | 5.4       | 3.8 |
| LD10-XX-A6-16-XXX.XXX-CXX | 1000             | 1000          | 9            | 6.5  | 4.3         | 3.1 | 5.3       | 3.7 |
| LD10-XX-A8-16-XXX.XXX-CXX | 800              | 800           | 13           | 7.5  | 4.2         | 3.1 | 5.2       | 3.6 |
| LD10-XX-AC-16-XXX.XXX-CXX | 500              | 500           | 18           | 12   | 4.3         | 3.1 | 4.9       | 3.4 |