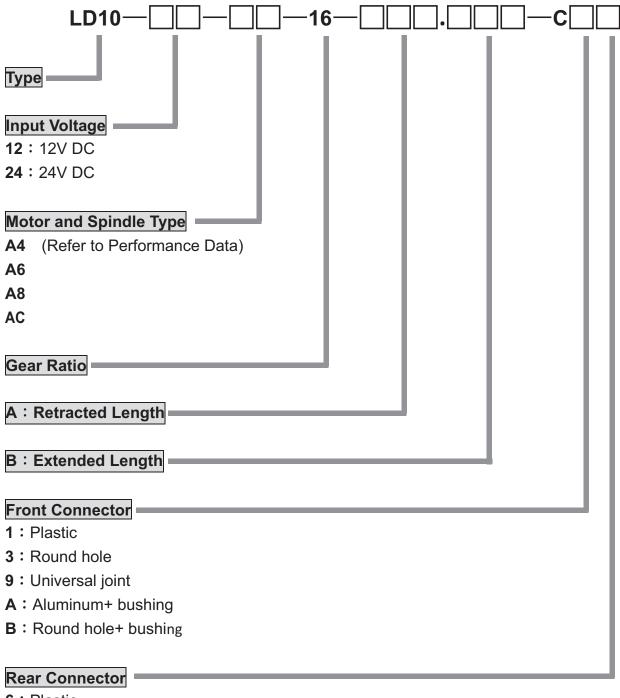

X.XXX-CXX | 1000             | 1000          | 8            | 6    | 4.2         | 3.1 | 5.4       | 3.8 |
| LD10-XX-A6-16-XXX.XXX-CXX | 1000             | 1000          | 9            | 6.5  | 4.3         | 3.1 | 5.3       | 3.7 |
| LD10-XX-A8-16-XXX.XXX-CXX | 800              | 800           | 13           | 7.5  | 4.2         | 3.1 | 5.2       | 3.6 |
| LD10-XX-AC-16-XXX.XXX-CXX | 500              | 500           | 18           | 12   | 4.3         | 3.1 | 4.9       | 3.4 |

#### **Dimension**



**♦** Front Connector



**♦** Rear Connector



- ♦ Available stroke (S) range = 50~300mm
- ◆ Retracted length (A)

Front connector = C1x, C3x, CBx ≥ stroke + 256mm

Front connector = C9x ≥ stroke + 282mm

Front connector = CAx ≥ stroke + 265mm

Extended length (B) = S+A

## **Ordering Key**



6: Plastic