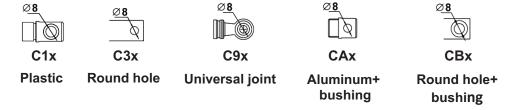

--|
|                           |                  |               | No           | Full | II No load  |     | Full load |     |
|                           |                  |               | load         | load | 12V         | 24V | 12V       | 24V |
| LD10-XX-A4-16-XXX.XXX-CXX | 1000             | 1000          | 8            | 6    | 4.2         | 3.1 | 5.4       | 3.8 |
| LD10-XX-A6-16-XXX.XXX-CXX | 1000             | 1000          | 9            | 6.5  | 4.3         | 3.1 | 5.3       | 3.7 |
| LD10-XX-A8-16-XXX.XXX-CXX | 800              | 800           | 13           | 7.5  | 4.2         | 3.1 | 5.2       | 3.6 |
| LD10-XX-AC-16-XXX.XXX-CXX | 500              | 500           | 18           | 12   | 4.3         | 3.1 | 4.9       | 3.4 |

#### **Dimension**



**♦** Front Connector



**♦** Rear Connector



- ♦ Available stroke (S) range = 50~300mm
- ◆ Retracted length (A)

Front connector = C1x, C3x, CBx ≥ stroke + 256mm

Front connector = C9x ≥ stroke + 282mm

Front connector = CAx ≥ stroke + 265mm

Extended length (B) = S+A

## **Ordering Key**



6: Plastic