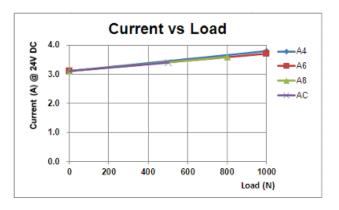

### **Performance Data**

| Model No.                 | Push Max.<br>(N) | Pull Max. (N) | Speed (mm/s) |      | Current (A) |     |           |     |
|---------------------------|------------------|---------------|--------------|------|-------------|-----|-----------|-----|
|                           |                  |               | No           | Full | II No load  |     | Full load |     |
|                           |                  |               | load         | load | 12V         | 24V | 12V       | 24V |
| LD10-XX-A4-16-XXX.XXX-CXX | 1000             | 1000          | 8            | 6    | 4.2         | 3.1 | 5.4       | 3.8 |
| LD10-XX-A6-16-XXX.XXX-CXX | 1000             | 1000          | 9            | 6.5  | 4.3         | 3.1 | 5.3       | 3.7 |
| LD10-XX-A8-16-XXX.XXX-CXX | 800              | 800           | 13           | 7.5  | 4.2         | 3.1 | 5.2       | 3.6 |
| LD10-XX-AC-16-XXX.XXX-CXX | 500              | 500           | 18           | 12   | 4.3         | 3.1 | 4.9       | 3.4 |