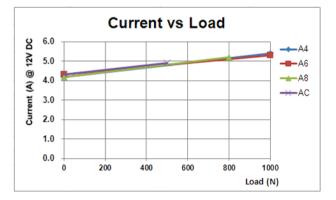

### **Performance Data**

| Model No.                 | Push Max.<br>(N) | Pull Max. (N) | Speed (mm/s) |      | Current (A) |     |           |     |
|---------------------------|------------------|---------------|--------------|------|-------------|-----|-----------|-----|
|                           |                  |               | No           | Full | II No load  |     | Full load |     |
|                           |                  |               | load         | load | 12V         | 24V | 12V       | 24V |
| LD10-XX-A4-16-XXX.XXX-CXX | 1000             | 1000          | 8            | 6    | 4.2         | 3.1 | 5.4       | 3.8 |
| LD10-XX-A6-16-XXX.XXX-CXX | 1000             | 1000          | 9            | 6.5  | 4.3         | 3.1 | 5.3       | 3.7 |
| LD10-XX-A8-16-XXX.XXX-CXX | 800              | 800           | 13           | 7.5  | 4.2         | 3.1 | 5.2       | 3.6 |
| LD10-XX-AC-16-XXX.XXX-CXX | 500              | 500           | 18           | 12   | 4.3         | 3.1 | 4.9       | 3.4 |