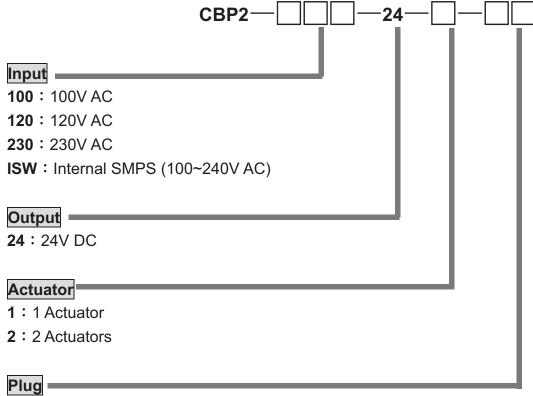

### **Features**

- ◆ CBP2 is a control box designed for use in patient lift. There are many benefits available such as:
  - a. Soft start and stop for lifting actuator
  - b. Voice feedback button is available
  - c. Software control for over-duty protection
  - d. LCD display shows battery level, over-duty or overload
  - e. Low voltage alarm with buzzer and shut down automatically
  - f. Quickly replaceable battery pack (BTP1) containing high-capacity (5Ah x 2) battery enables long period of operation between charges
  - g. Internal battery charger
  - h. Panel buttons available on the front cover for easy hand control
  - i. Emergency stop button
- Main applications: medical and homecare
- ◆ Input voltage: 100 / 120 / 230 / Internal SMPS (100~240V AC)
- Output voltage: 24V DC
- ◆ Max. current : 9A @ 24V DC
- ◆ Overload protection limit: Max. 9A (5A~9A on demand)
- Max. number of actuators this control box can drive : 2
- ◆ Duty cycle: 10% or 2 min continuous operation in 20 min.
- ◆ IP protection level : IP66
- ◆ Color: RAL 7035 (front cover), RAL 7016 (back cover)
- ◆ Certified: UL (E464256), EN 60601-1, IEC61000-3, IEC61000-4, CISPR 11

## **Ordering Key**

**P1**: ⊕13.6mm **P2**: ⊕16.7mm

**V0**: Without Indicator**V1**: With Indicator