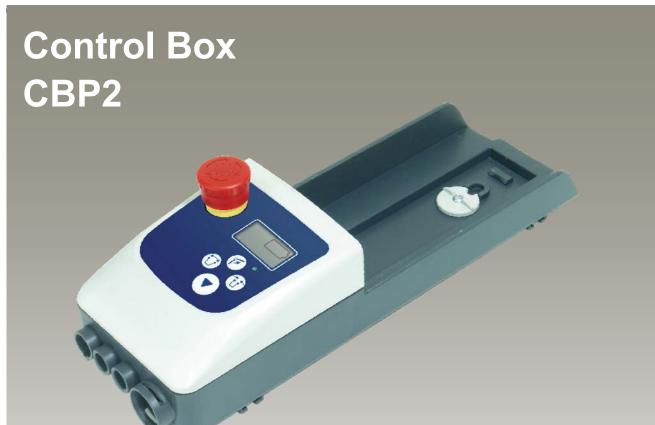

### **Features**

- ◆ CBP2 is a control box designed for use in patient lift. There are many benefits available such as:
  - a. Soft start and stop for lifting actuator
  - b. Voice feedback button is available
  - c. Software control for over-duty protection
  - d. LCD display shows battery level, over-duty or overload
  - e. Low voltage alarm with buzzer and shut down automatically
  - f. Quickly replaceable battery pack (BTP1) containing high-capacity (5Ah x 2) battery enables long period of operation between charges
  - g. Internal battery charger
  - h. Panel buttons available on the front cover for easy hand control
  - i. Emergency stop button
- Main applications: medical and homecare
- ◆ Input voltage: 100 / 120 / 230 / Internal SMPS (100~240V AC)
- Output voltage: 24V DC
- ◆ Max. current : 9A @ 24V DC
- ◆ Overload protection limit: Max. 9A (5A~9A on demand)
- Max. number of actuators this control box can drive : 2
- ◆ Duty cycle: 10% or 2 min continuous operation in 20 min.
- ◆ IP protection level : IP66
- ◆ Color: RAL 7035 (front cover), RAL 7016 (back cover)
- ◆ Certified: UL (E464256), EN 60601-1, IEC61000-3, IEC61000-4, CISPR 11

## **Option**

- Second actuator for frame spreading.
- ◆ Phone jack with 13.6 or 16.7mm molding available.