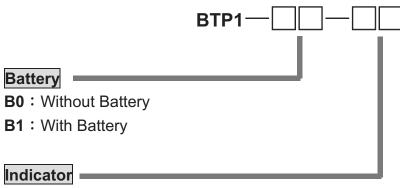

#### 3. Accessory

(1) BTP1 Battery back

◆Output voltage: 24V DC

◆Battery: 12V DC, 5 AH, Lead acid battery x 2 pcs

◆Output Current: 10A Max.

◆Certified: UL (E464256), EN60601-1, IEC61000-3, IEC61000-4, CISPR 11

◆Option: LED indicator

BTP1

## **Ordering Key**

**P1**: ⊕13.6mm **P2**: ⊕16.7mm

**V0**: Without Indicator**V1**: With Indicator