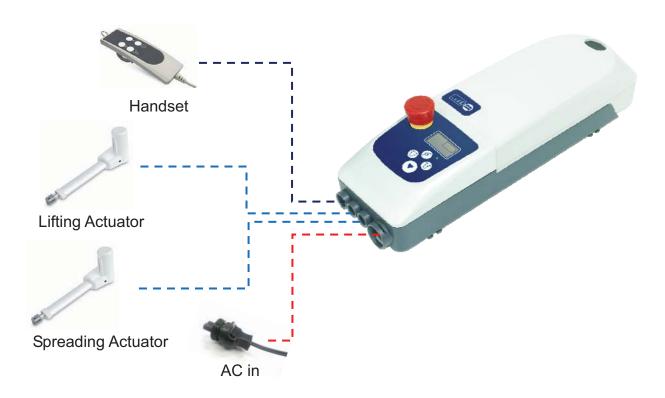

ype housing)



H type plug housing

#### 2. Actuator

MD60, MD80, MD100 ( $\varphi$ 6.35mm loud speaker plug with  $\varphi$ 13.8 mm Moteck J1 type or  $\varphi$ 16.7 mm Moteck J2 type housing)



J1 type plug housing



J2 type plug housing

#### 3. Accessory

(1) BTP1 Battery back

◆Output voltage: 24V DC

◆Battery: 12V DC, 5 AH, Lead acid battery x 2 pcs

◆Output Current: 10A Max.

◆Certified: UL (E464256), EN60601-1, IEC61000-3, IEC61000-4, CISPR 11

◆IP Level: IP66 ◆Color: RAL7035

#### (2) CHP1 Charger

◆It provides a solution for charging when there is an extra BTP1 battery pack.

◆Input voltage: 100/120/230V AC

◆Color: RAL7035 (front cover), RAL7016 (back cover)

◆Certified: EN55011, EN60601-1, EN61000-3, EN61000-4

◆Option: LED indicator



BTP1



# **Control System Diagram**



## **Dimension**



## **Ordering Key**



**P1**: ⊕13.6mm **P2**: ⊕16.7mm



**V0**: Without Indicator**V1**: With Indicator