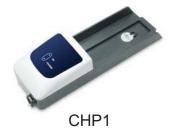

#### (2) CHP1 Charger

◆It provides a solution for charging when there is an extra BTP1 battery pack.

◆Input voltage: 100/120/230V AC

◆Color: RAL7035 (front cover), RAL7016 (back cover)

◆Certified: EN55011, EN60601-1, EN61000-3, EN61000-4

◆Option: LED indicator

BTP1