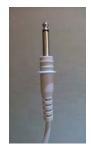

#### 2. Actuator

MD60, MD80, MD100 ( $\varphi$ 6.35mm loud speaker plug with  $\varphi$ 13.8 mm Moteck J1 type or  $\varphi$ 16.7 mm Moteck J2 type housing)

J1 type plug housing

J2 type plug housing