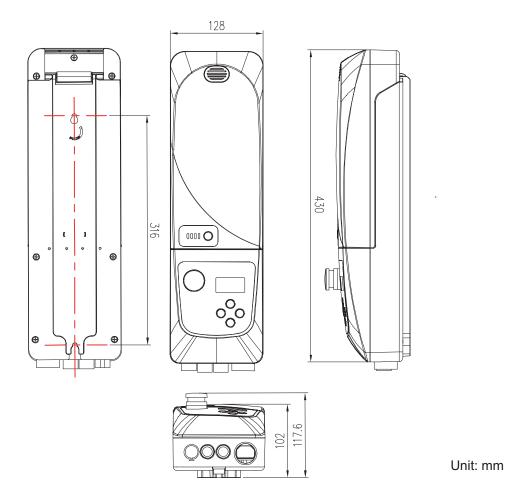

pe plug housing

#### 2. Actuator

MD60, MD80, MD100 ( $\varphi$ 6.35mm loud speaker plug with  $\varphi$ 13.8 mm Moteck J1 type or  $\varphi$ 16.7 mm Moteck J2 type housing)



J1 type plug housing



J2 type plug housing

#### 3. Accessory

(1) BTP1 Battery back

◆Output voltage: 24V DC

◆Battery: 12V DC, 5 AH, Lead acid battery x 2 pcs

◆Output Current: 10A Max.

◆Certified: UL (E464256), EN60601-1, IEC61000-3, IEC61000-4, CISPR 11

◆IP Level: IP66 ◆Color: RAL7035

#### (2) CHP1 Charger

◆It provides a solution for charging when there is an extra BTP1 battery pack.

◆Input voltage: 100/120/230V AC

◆Color: RAL7035 (front cover), RAL7016 (back cover)

◆Certified: EN55011, EN60601-1, EN61000-3, EN61000-4

◆Option: LED indicator



BTP1



# **Control System Diagram**



## **Dimension**



## **Ordering Key**



**P1**: ⊕13.6mm **P2**: ⊕16.7mm



**V0**: Without Indicator**V1**: With Indicator