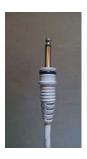

#### 2. Actuator

MD60, MD80, MD100 ( $\varphi$ 6.35mm loud speaker plug with  $\varphi$ 13.8 mm Moteck J1 type or  $\varphi$ 16.7 mm Moteck J2 type housing)

J1 type plug housing

J2 type plug housing