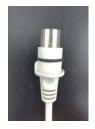

#### 1. Handset

HT, HTF, H3T
(DIN plug with Moteck H type housing)

H type plug housing